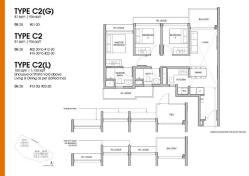

# RESIDENTIAL - CONDOMINIUM 936SQFT (87SQM) / CALL FOR PRICE!

3 - Bedroom

## 28 LENTOR CENTRAL, MANDAI, UPPER THOMSON,

**SINGAPORE 788878** 

■ LISTING ID: SGLD58967632 ■ TENURE: LEASEHOLD 99

■ TITLE: N/A

■ **SIZE BUILT-UP:** 936SQFT (87SQM)
■ **SITE AREA:** 3.322AC (1.344HA)

■ NO. OF FLOORS: 23

■ FLOOR/LEVEL: N/A - N/A

■ BED ROOMS: 3
■ BATH ROOMS: 2
■ MAIDS ROOMS: N/A
■ PARKING SPACES: N/A

■ LAYOUT TYPE: REGULAR

■ FACING: N/A
■ VIEWING: OTHER

■ **SELLING PRICE**: CALL FOR PRICE!

**■ COMPLETION YEAR:** 2028