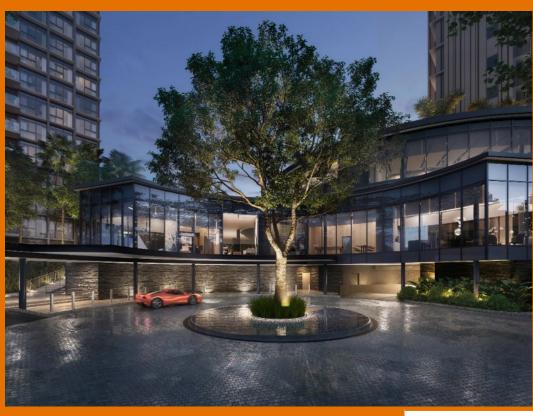

#### HILLOCK GREEN

Condominium for Sale: Partially furnished, 3 bedroom, 2 bathroom. Completion in 2028, this unit is in original condition. Tenure: Leasehold 99 Located in Singapore's district D26 near Mandai, Upper Thomson in the area North (North region).

#### **EXTERIOR FACILITIES**

24 Hours Security

Clubhouse

Covered Car Park

Landscaped Garden

VISIT THIS PROPERTY AT: https://projects.huttonsgroup.com/hillock-green/property/sgld58967632